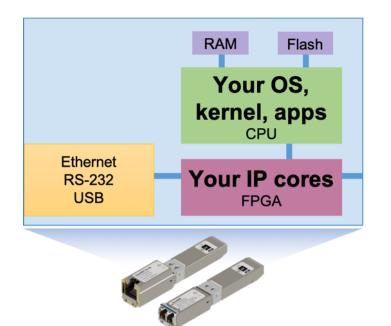

Build your own product based on the industry-leading Smart SFP platform. Your idea, your design, your product.

Software Development Kit (SDK) included:

- Bootloader
- Linux kernel
- Operating System
- FPGA IP cores
- Complete building environment

## **Key features:**

- 1G / 10G
- FPGA
- ARM
- Linux based OS
- Ethernet, RS-232, USB

Service tool to simplify development process