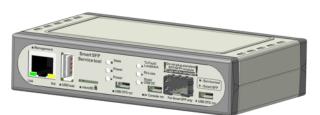

## **Key features:**

- 1G / 10G
- FPGA
- ARM
- Linux based OS
- Ethernet, RS-232, USB

Service tool to simplify development process